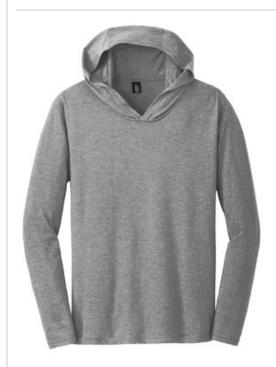

# District<sup>®</sup> Perfect Tri<sup>®</sup> Long Sleeve Hoodie. DM139

A lightweight tri-blend essential that's perfect all year round.

- 4.5-ounce, 50/25/25 poly/combed ring spun cotton/rayon, 32 singles
- Tear-away label
- Shoulder to shoulder taping

Please note: This product is transitioning from woven labels to tear-away labels. Your order may contain a combination of both labels.

Tri-Blend fabric infuses each garment with unique character.

Please allow for slight color variations. Due to the heat
sensitivity of tri-blend fabrics, special care must be taken
throughout the printing process. Consult your decorator or
ink supplier for best printing practices.