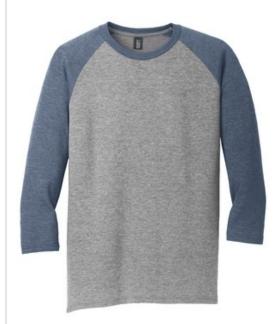

# District <sup>®</sup> Perfect Tri<sup>®</sup> 3/4-Sleeve Raglan. DM136

An athletic-inspired look made from the perfect combination of three yarns.

- 4.5-ounce, 50/25/25 poly/combed ring spun cotton/rayon, 32 singles
- Tear-away label
- Back neck tape
- 1x1 rib knit neck

Please note: This product is transitioning from woven labels to tear-away labels. Your order may contain a combination of both labels.

Tri-Blend fabric infuses each garment with unique character. Please allow for slight color variations. Due to the heat sensitivity of tri-blend fabrics, special care must be taken throughout the printing process. Consult your decorator or ink supplier for best printing practices.