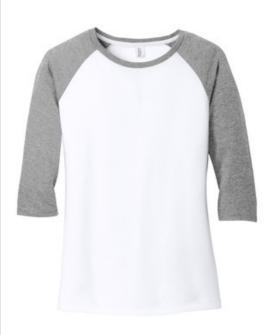

## District<sup>®</sup> Women's Perfect Tri<sup>®</sup> 3/4-Sleeve Raglan. DM136L

A classic raglan perfectly created with tri-blend yarns.

- 4.5-ounce, 50/25/25 poly/combed ring spun cotton/rayon, 32 singles
- Back neck tape
- 1x1 rib knit neck
- Tear-away label

Please note: This product is transitioning from woven labels to tear-away labels. Your order may contain a combination of both labels.

Tri-Blend fabric infuses each garment with unique character. Please allow for slight color variations. Due to the heat sensitivity of tri-blend fabrics, special care must be taken throughout the printing process. Consult your decorator or ink supplier for best printing practices. **CARE INSTRUCTIONS** 