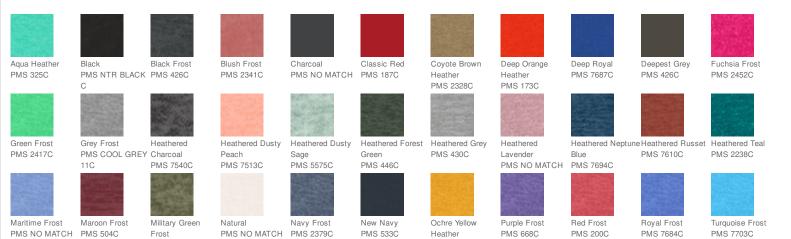

al care must be taken throughout the printing process. Consult your decorator or ink supplier for best printing practices.* **CARE INSTRUCTIONS** Machine wash cold with like colors. Only non-chlorine bleach.





back

### HOW TO MEASURE



CHEST WIDTH

PMS 7771C

Measure under the arm and around the fullest part of the chest with arms down, keeping tape horizontal.

### SIZE CHART

|       | XS    | XS    | S     | S     | М     | М     | L     | L     | XL    | XL    | 2XL   | 3XL   | 3XL   | 4XL   | 4XL   |
|-------|-------|-------|-------|-------|-------|-------|-------|-------|-------|-------|-------|-------|-------|-------|-------|
| Chest | 32-34 | 32-34 | 35-37 | 35-37 | 38-40 | 38-40 | 41-43 | 41-43 | 44-46 | 44-46 | 47-49 | 50-53 | 50-53 | 54-57 | 54-57 |

### COLOR INFORMATION



PMS 7563C

White PMS WHITE