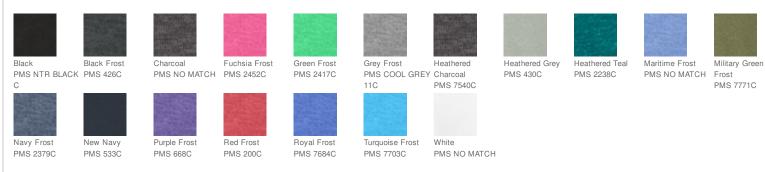

colors. Only non-chlorine bleach when needed. Tumble dry low. Warm iron if necessary.





#### HOW TO MEASURE



### BUST

Measure under the arm and around the fullest part of the bust with arms down, keeping tape horizontal.

### SIZE CHART

|   |      | XS    | XS    | S     | S     | М     | М     | L     | L     | XL    | XL    | XXL   | 3XL   | 3XL   | 4XL   | 4XL   |
|---|------|-------|-------|-------|-------|-------|-------|-------|-------|-------|-------|-------|-------|-------|-------|-------|
|   | Size | 2     | 2     | 4/6   | 4/6   | 8/10  | 8/10  | 12/14 | 12/14 | 16/18 | 16/18 | 20/22 | 24/26 | 24/26 | 28/30 | 28/30 |
| Γ | Bust | 32-34 | 32-34 | 35-36 | 35-36 | 37-38 | 37-38 | 39-41 | 39-41 | 42-44 | 42-44 | 45-47 | 48-51 | 48-51 | 52-55 | 52-55 |

## COLOR INFORMATION