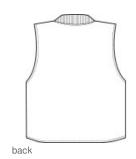

## Carhartt<sup>®</sup> Duck Vest. CTV01

A great extra layer, Carhartt's Duck Vest is made of cotton duck and insulated for warmth.

- 12-ounce, firm hand, 100% ring spun cotton duck canvas
- Water-repellent and wind-resistant
- Nylon lining quilted to arctic-weight polyester insulation
- Rib knit collar
- Brass center-front zipper with interior storm flap
- Interior pocket with hook and loop closure
- Two large insulated lower-front pockets
- Locker loop
- Drop tail hem
- Carhartt-strong, triple-stitched main seams
- Carhartt label sewn on left pocket
- Relaxed fit