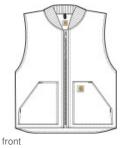

## Carhartt<sup>®</sup> Duck Vest. CTV01

A great extra layer, Carhartt's Duck Vest is made of cotton duck and insulated for warmth.

- 12-ounce, firm hand, 100% ring spun cotton duck canvas
- Water-repellent and wind-resistant
- Nylon lining quilted to arctic-weight polyester insulation
- Rib knit collar
- Brass center-front zipper with interior storm flap
- Interior pocket with hook and loop closure
- Two large insulated lower-front pockets
- Locker loop
- Drop tail hem
- Carhartt-strong, triple-stitched main seams
- Carhartt label sewn on left pocket
- Relaxed fit