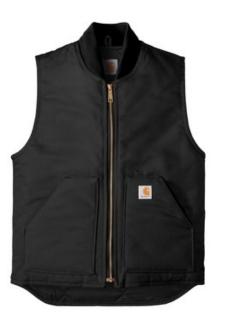

## Carhartt<sup>®</sup> Duck Vest. CTV01

A great extra layer, Carhartt's Duck Vest is made of cotton duck and insulated for warmth.

- 12-ounce, firm hand, 100% ring spun cotton duck canvas
- Water-repellent and wind-resistant
- Nylon lining quilted to arctic-weight polyester insulation
- Rib knit collar
- Brass center-front zipper with interior storm flap
- Interior pocket with hook and loop closure
- Two large insulated lower-front pockets
- Locker loop
- Drop tail hem
- Carhartt-strong, triple-stitched main seams
- Carhartt label sewn on left pocket
- Relaxed fit