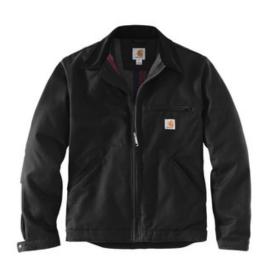

# Carhartt<sup>®</sup> Tall Duck Detroit Jacket CTT103828

The original Detroit Jacket built a reputation for toughness on the backs of warehouse workers, farmhands and ranchers across America. With its signature corduroy collar and heavyweight fabric, this updated Detroit jacket is a rugged layer worthy of any job.

- 12-ounce, firm hand, 100% ring spun cotton duck canvas
- Water-repellent and wind-resistant
- Blanket-lined body for warmth
- Quilted nylon sleeve lining for easy on-and-off
- · Corduroy-trimmed collar with hidden snaps for optional hood
- Two-way brass center-front zipper
- Left chest pocket with zipper closure
- Two interior pockets
- Two lower-front pockets
- Pleated bi-swing back
- Snap adjustable cuffs and waist
- Carhartt-strong, triple-stitched main seams
- Carhartt label sewn on left pocket
- Relaxed fit