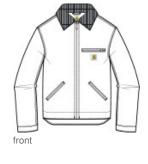

# Carhartt<sup>®</sup> Tall Duck Detroit Jacket CTT103828

The original Detroit Jacket built a reputation for toughness on the backs of warehouse workers, farmhands and ranchers across America. With its signature corduroy collar and heavyweight fabric, this updated Detroit jacket is a rugged layer worthy of any job.

- 12-ounce, firm hand, 100% ring spun cotton duck canvas
- Water-repellent and wind-resistant
- Blanket-lined body for warmth
- Quilted nylon sleeve lining for easy on-and-off
- · Corduroy-trimmed collar with hidden snaps for optional hood
- Two-way brass center-front zipper
- Left chest pocket with zipper closure
- Two interior pockets
- Two lower-front pockets
- Pleated bi-swing back
- Snap adjustable cuffs and waist
- Carhartt-strong, triple-stitched main seams
- Carhartt label sewn on left pocket
- Relaxed fit