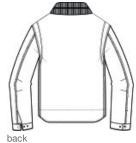

# Carhartt<sup>®</sup> Tall Duck Detroit Jacket CTT103828

The original Detroit Jacket built a reputation for toughness on the backs of warehouse workers, farmhands and ranchers across America. With its signature corduroy collar and heavyweight fabric, this updated Detroit jacket is a rugged layer worthy of any job.

- 12-ounce, firm hand, 100% ring spun cotton duck canvas
- Water-repellent and wind-resistant
- Blanket-lined body for warmth
- Quilted nylon sleeve lining for easy on-and-off
- · Corduroy-trimmed collar with hidden snaps for optional hood
- Two-way brass center-front zipper
- Left chest pocket with zipper closure
- Two interior pockets
- Two lower-front pockets
- Pleated bi-swing back
- Snap adjustable cuffs and waist
- Carhartt-strong, triple-stitched main seams
- Carhartt label sewn on left pocket
- Relaxed fit