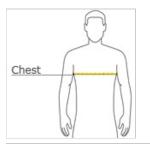

#### CHEST WIDTH

Measure under the arm and around the fullest part of the chest with arms down, keeping tape horizontal.

## SIZE CHART

|       | LT    | XLT   | 2XLT  | 3XLT  |
|-------|-------|-------|-------|-------|
| Chest | 42-44 | 46-48 | 50-52 | 54-56 |