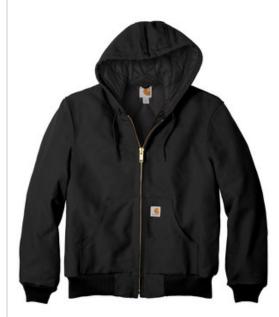

# Carhartt <sup>®</sup> Quilted-Flannel-Lined Duck Active Jac. CTSJ140

When Old Man Winter and Mother Nature get all riled up, reach for the Duck Active Jac. It can handle what this fearsome twosome dishes out. It's warm, versatile and rugged.

- 12-ounce, firm hand, 100% ring spun cotton duck canvas
- Water-repellent and wind-resistant
- Quilted-flannel lining in body, quilted-nylon lining in sleeves
- Attached quilted-flannel-lined three-piece hood with drawcord closure
- Full-length brass front zipper
- Two interior pockets: one zippered, one hook and loop
- Two large hand pockets
- Locker loop
- Rib knit cuffs and waistband
- Carhartt-strong, triple-stitched main seams
- Carhartt label sewn on left pocket
- Loose fit

front