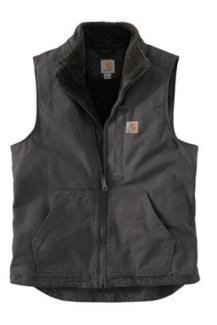

# Carhartt<sup>®</sup> Sherpa-Lined Mock Neck Vest CT104277

When you need that extra layer out in the field, this warm, sherpa-lined vest is the one to keep handy.

- 12-ounce, 100% ring spun cotton washed duck
- Sherpa-lined body for warmth
- Left chest pocket with zipper closure
- Two interior pockets
- Two large, sherpa-lined handwarming front pockets
- Drop tail hem for added coverage
- Carhartt-strong, triple-stitched main seams for added
- durability
- Carhartt label sewn on left pocket
- Loose fit