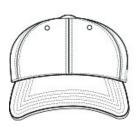

## Carhartt<sup>®</sup> Cotton Canvas Cap CT103938



With its sweat-wicking, odor-fighting sweatband, this cap is ready to get to work.

- 100% cotton washed canvas
- Carhartt Force<sup>®</sup> sweatband fights odors; FastDry<sup>®</sup> technology wicks away sweat for comfort
- Lightly structured
- Mid profile
- Pre-curved visor
- Adjustable fit with hook and loop closure
- Carhartt label sewn on side
- Carhartt embroidered on back



front



back

## SIZE CHART

|              | OSFA   |
|--------------|--------|
| Crown Height | 13 1/2 |
| Bill Length  | 2 3/4  |

## COLOR INFORMATION



PMS NTR BLACK



PMS 463C



Gravel PMS 11C



Navy PMS 533C