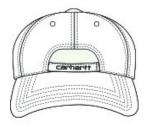

## Carhartt<sup>®</sup> Cotton Canvas Cap CT103938



With its sweat-wicking, odor-fighting sweatband, this cap is ready to get to work.

- 100% cotton washed canvas
- Carhartt Force<sup>®</sup> sweatband fights odors; FastDry<sup>®</sup> technology wicks away sweat for comfort
- Lightly structured
- Mid profile
- Pre-curved visor
- Adjustable fit with hook and loop closure
- Carhartt label sewn on side
- Carhartt embroidered on back



front



back

## SIZE CHART

|              | OSFA   |
|--------------|--------|
| Crown Height | 13 1/2 |
| Bill Length  | 2 3/4  |

## COLOR INFORMATION



PMS NTR BLACK



PMS 463C



Gravel PMS 11C



Navy PMS 533C