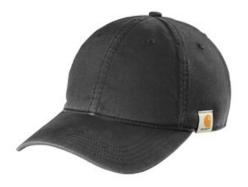

## Carhartt<sup>®</sup> Cotton Canvas Cap CT103938

With its sweat-wicking, odor-fighting sweatband, this cap is ready to get to work.

- 100% cotton washed canvas
- Carhartt Force<sup>®</sup> sweatband fights odors; FastDry<sup>®</sup> technology wicks away sweat for comfort
- Lightly structured
- Mid profile
- Pre-curved visor
- Adjustable fit with hook and loop closure
- Carhartt label sewn on side
- Carhartt embroidered on back