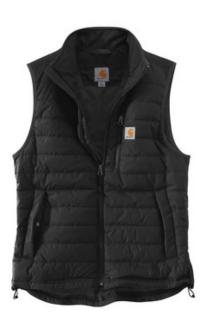

## Carhartt<sup>®</sup> Gilliam Vest CT102286

When it's just cold enough to call for core warmth, this insulated vest has you covered as a lightweight, water-repellent layer.

- 1.75-ounce, 100% nylon Cordura<sup>®</sup> shell
- Rain Defender<sup>®</sup> durable water repellent
- Wind Fighter<sup>®</sup> technology tames wind
- Nylon lining quilted to 100-gram polyester insulation
- Reverse coil center front zipper
- Zip-through collar
- Left chest map pocket with reverse coil zipper
- Two hand pockets with hidden snap closures
- Two interior pockets: one zippered, one hook and loop closure
- Drawcord adjustable drop tail hem
- Carhartt-strong, triple-stitched main seams
- Carhartt label sewn on chest pocket
- Relaxed fit