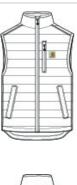

## Carhartt<sup>®</sup> Gilliam Vest CT102286

When it's just cold enough to call for core warmth, this insulated vest has you covered as a lightweight, water-repellent layer.

- 1.75-ounce, 100% nylon Cordura<sup>®</sup> shell
- Rain Defender<sup>®</sup> durable water repellent
- Wind Fighter<sup>®</sup> technology tames wind
- Nylon lining quilted to 100-gram polyester insulation
- Reverse coil center front zipper
- Zip-through collar
- Left chest map pocket with reverse coil zipper
- Two hand pockets with hidden snap closures
- Two interior pockets: one zippered, one hook and loop closure
- Drawcord adjustable drop tail hem
- Carhartt-strong, triple-stitched main seams
- Carhartt label sewn on chest pocket
- Relaxed fit