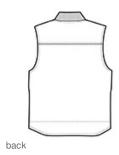

## CornerStone<sup>®</sup> Washed Duck Cloth Vest. CSV40

Rugged and ready to take on the toughest jobs, this warm, soft, layerable vest is enzyme-washed for a lived-in look and easy fit. The length allows tool-belt access, but is also ideal for everyday use.

- 12-ounce, 100% cotton enzyme-washed duck cloth
- 100% polyester taffeta lining quilted to 6-ounce, polyfill insulation
- Rib knit collar
- Metal rivets at crucial stress points
- Front hand warmer pockets
- Interior pocket with hook and loop closure
- Port Pocket<sup>™</sup> for easy embroidery access