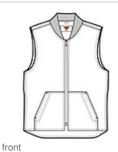

## CornerStone<sup>®</sup> Washed Duck Cloth Vest. CSV40

Rugged and ready to take on the toughest jobs, this warm, soft, layerable vest is enzyme-washed for a lived-in look and easy fit. The length allows tool-belt access, but is also ideal for everyday use.

- 12-ounce, 100% cotton enzyme-washed duck cloth
- 100% polyester taffeta lining quilted to 6-ounce, polyfill insulation
- Rib knit collar
- Metal rivets at crucial stress points
- Front hand warmer pockets
- Interior pocket with hook and loop closure
- Port Pocket<sup>™</sup> for easy embroidery access