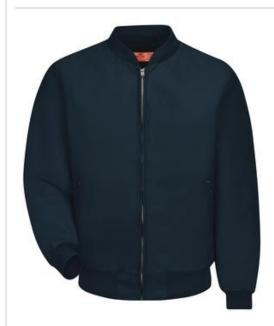

# Red $Kap^{\mathbb{R}}$ Team Style Jacket with Slash Pockets. CSJT38

Ideal for even the toughest work, our durable jacket will keep you warm—without bulk.

- 7.25-ounce, 65/35 poly/cotton twill
- Permanently lined
- 1x1 rib knit collar, cuffs and waistband
- Two lower inset slash pockets
- Utility pocket on left sleeve

# COLOR INFORMATION

Navy PMS 532C