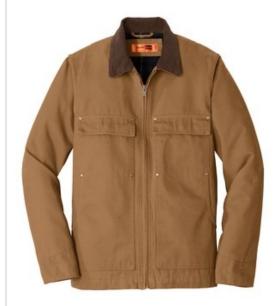

# $\operatorname{CornerStone}^{\mathrm{@}}$ Washed Duck Cloth Chore Coat. $\operatorname{CSJ50}$

In the shop, on the site or on the street, this enzyme-washed chore coat will keep you warm as you get the work done. Extra-durable, this versatile coat has a worn-in look, soft feel and longer length for additional coverage.

- 12-ounce, 100% cotton enzyme-washed duck cloth
- 100% acrylic flannel body lining
- 3-ounce polyfill quilted polyester sleeve lining
- Corduroy-trimmed collar
- Metal rivets at crucial stress points
- Flap chest pockets
- Adjustable snap cuffs
- Front hand warmer pockets
- Interior pockets: one with snap closure; the other is open
- $\bullet$  Port Pocket  $^{^{\text{TM}}}$  for easy embroidery access