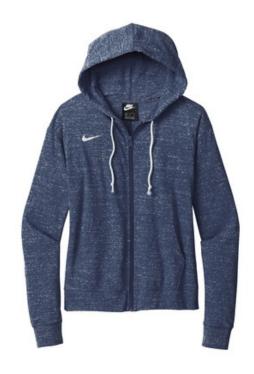

# Nike Ladies Gym Vintage Full-Zip Hoodie CN9402

This hoodie has an old-school gym look with new-school style. The design includes an oversized, three-panel hood with drawcords, raglan sleeves, front pouch pockets and open cuffs. The contrast heat transfer Swoosh design trademark is on the right chest. Made of 4.7-ounce, 60/40 organically, sustainably-grown cotton/recycled polyester. CARE INSTRUCTIONS