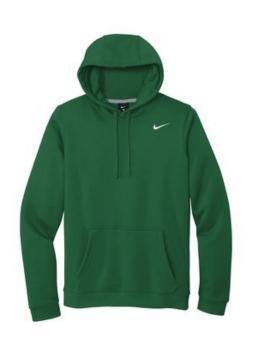

# Nike Club Fleece Pullover Hoodie CJ1611

A closet staple, this hoodie combines classic Nike style with the soft comfort of brushed-back fleece. A jersey-lined, 3panel hood with dyed-to-match drawstrings offers adjustable coverage. Rib knit cuffs and hem. Front pouch pocket. A contrast Swoosh design trademark is embroidered on left chest. Made of 8.2-ounce, 80/20 cotton/polyester with a 100% cotton hood lining.