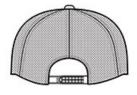

# Port Authority<sup>®</sup> 5-Panel Snapback Cap. C932

This 5-panel cap features a dyed-to-match braid above the bill for a classic look.

• Fabric: 100% cotton front panels, 100% polyester woven mesh mid and back panels

• Structure: Structured

• Profile: Mid

• Closure: 7-position adjustable snap

front

back