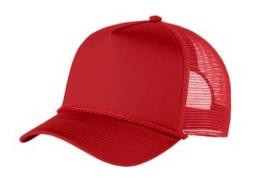

# Port Authority<sup>®</sup> 5-Panel Snapback Cap. C932

This 5-panel cap features a dyed-to-match braid above the bill for a classic look.

• Fabric: 100% cotton front panels, 100% polyester woven mesh mid and back panels

• Structure: Structured

• Profile: Mid

• Closure: 7-position adjustable snap

front

back