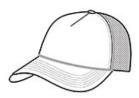

# Port Authority<sup>®</sup> 5-Panel Snapback Cap. C932

This 5-panel cap features a dyed-to-match braid above the bill for a classic look.

• Fabric: 100% cotton front panels, 100% polyester woven mesh mid and back panels

• Structure: Structured

• Profile: Mid

• Closure: 7-position adjustable snap

front

back