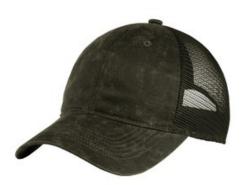

# Port Authority <sup>®</sup> Pigment Print Mesh Back Cap. C927

Fabric: 67/33 cotton/poly front panels; 100% polyester mesh mid and back panels Structure: Unstructured Profile: Low Features: Pigment print gives an oiled leather look Closure: Hook and loop