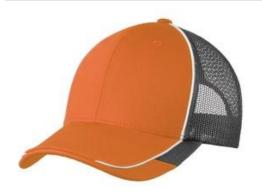

# Port Authority® Colorblock Mesh Back Cap. C904

Contrast visor edging, piping and a double visor effect give this breathable cap a sporty look.

• Fabric: 100% cotton twill front panels, 100% polyester mesh mid and back panels

Structure: Structured

Profile: Mid

Closure: Hook and loop