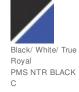

## PORT AUTHORITY.

# Port Authority® Colorblock Mesh Back Cap. C904



Contrast visor edging, piping and a double visor effect give this breathable cap a sporty look.

• Fabric: 100% cotton twill front panels, 100% polyester mesh mid and back panels

Structure: Structured

Profile: Mid

Closure: Hook and loop

#### **CARE INSTRUCTIONS**

Hand wash. Do not bleach. Air dry.

Tips For Effectively Screen Printing Polyester Fabrics



front



back

### HOW TO MEASURE

#### HATS

Measure the circumference around the head, above the eyebrow and at the widest part of the head. Divide number by 3.14 for hat size.

#### SIZE CHART

|           | OSFA           |
|-----------|----------------|
| Hat Size  | 6 5/8- 8       |
| Head Size | 20 7/8- 25 1/8 |

#### COLOR INFORMATION