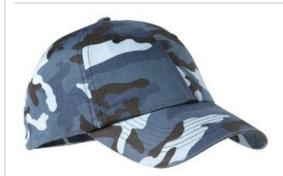

# Port Authority<sup>®</sup> Camouflage Cap. C851

Fun, fashionable camouflage prints with twill sweatbands to suit all uses.

• Fabric: 100% washed cotton twill with pigment print camo

Structure: Unstructured