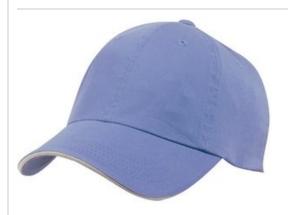

# Port Authority<sup>®</sup> Sandwich Bill Cap with Striped Closure. C830

This popular style, with its contrast sandwich bill, has an exceptionally soft feel and appearance—thanks to an enzyme

■ Fabric: 100% enzyme-washed cotton twill

Structure: Unstructured

■ Profile: Low

Closure: Hook and loop

front

back