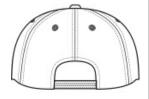

## PORT AUTHORITY.

# Port Authority<sup>®</sup> Sandwich Bill Cap with Striped Closure. C830



This popular style, with its contrast sandwich bill, has an exceptionally soft feel and appearance—thanks to an enzyme

■ Fabric: 100% enzyme-washed cotton twill

Structure: Unstructured

■ Profile: Low

Closure: Hook and loop



front



back

### HOW TO MEASURE

Measure the circumference around the head, above the eyebrow and at the widest part of the head. Divide number by 3.14 for hat size.

### SIZE CHART

|           | OSFA           |
|-----------|----------------|
| Hat Size  | 6 5/8- 8       |
| Head Size | 20 7/8- 25 1/8 |

### COLOR INFORMATION



Black/ Khaki PMS NTR BLACK



Black/ White



Charcoal/ Black









Ensign Blue/ White Hunter/ Stone



Khaki/ Charcoal

PMS 7504 C



Light Pink/ White





PMS 7528C

White/ Classic Navy/ Red