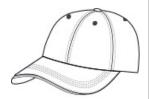

## PORT AUTHORITY.

# Port Authority<sup>®</sup> Sandwich Bill Cap with Striped Closure. C830



This popular style, with its contrast sandwich bill, has an exceptionally soft feel and appearance—thanks to an enzyme

■ Fabric: 100% enzyme-washed cotton twill

Structure: Unstructured

■ Profile: Low

Closure: Hook and loop



front



back

### HOW TO MEASURE

Measure the circumference around the head, above the eyebrow and at the widest part of the head. Divide number by 3.14 for hat size.

### SIZE CHART

|           | OSFA           |
|-----------|----------------|
| Hat Size  | 6 5/8- 8       |
| Head Size | 20 7/8- 25 1/8 |

### COLOR INFORMATION



Black/ Khaki PMS NTR BLACK



Black/ White



Charcoal/ Black









Ensign Blue/ White Hunter/ Stone



Khaki/ Charcoal

PMS 7504 C



Light Pink/ White





PMS 7528C

White/ Classic Navy/ Red