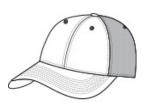

# PORT AUTHORITY.

Port Authority<sup>®</sup> Pique Mesh Cap. C826

An ultra-breathable look-fashioned with pique in the front and air mesh in the back-with a stretch fit for comfort.

Fabric: 100% polyester pique front panels, 100% polyester

air mesh mid and back panels

- Structure: Structured
- Profile: Mid

# CARE INSTRUCTIONS

Hand wash only, do not bleach, air dry only

Tips For Effectively Screen Printing Polyester Fabrics

back

front