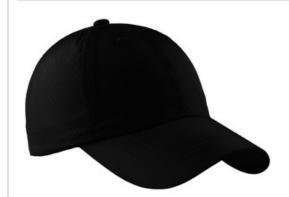

# Port Authority® Perforated Cap. C821

This super lightweight cap—perfect for golf and other hot weather activities—has four perforated back panels for breathability and moisture-wicking performance.

Fabric: 100% polyesterStructure: Unstructured

■ Profile: Low

Closure: Hook and loop

**CARE INSTRUCTIONS** 

Tips For Effectively Screen Printing Polyester Fabrics

front

back