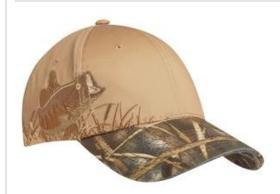

# Port Authority<sup>®</sup> Embroidered Camouflage Cap. C820

Any outdoorsman will appreciate the embroidered wildlife and camo pattern on this cap.

■ Fabric: 100% cotton crown, 60/40 cotton/poly twill bill

■ Orange Blaze is 100% polyester

Structure: Structured

■ Profile: Mid

Closure: Hook and loop

### **COLOR INFORMATION**

Mossy Oak Break-Up Country/ Chocolate/ Elk

Mossy Oak New Break-up/ Tan/ Deer

Realtree MAX-5/

Realtree MAX-5/ Khaki/ Duck