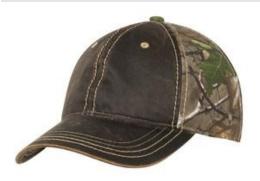

# Port Authority<sup>®</sup> Pigment Print Camouflage Cap. C819

A pigment print on the front panels, visor and closure gives this cap an oiled leather look. A popular camo pattern completes the mid and back panels.

• Fabric: 52/48 cotton/poly front panels, 60/40 cotton/poly canvas mid and back panels

Structure: Unstructured

Profile: Low

Closure: Hook and loop