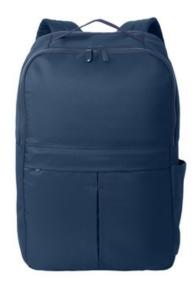

## Port Authority® Matte Backpack BG235

- Smooth matte polyester w ith knitted cloth
- Zippered main compartment
- Dyed-to-match metal zipper pulls
- Pleated front zipper pocket
- Dyed-to-match molded zippers
- Adjustable shoulder straps
- Side pocket
- Web carry handle
- Laptop sleeve dimensions: 11"h x 17.7"w x 0.98"d; fits most 16" laptops
- Dimensions: 17.7"h x 11.4"w x 5.5"d
- Capacity: 1,343 cu. in./22 L
- Weight: 0.8 lbs./0.4 kg

Note: Bags not intended for use by children 12 and under.

front