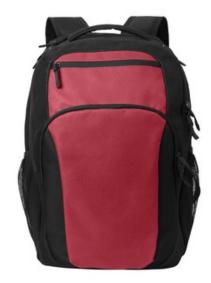

## Port Authority<sup>®</sup> Transport Backpack BG232

- 600D x 300D polyester with PVC backing
- Dedicated back laptop compartment
- Zippered main compartment
- Front zippered pocket with organizer panel
- Zippered valuables pocket at top
- Two side mesh pockets
- Padded shoulder straps
- Web daisy chain attachment system
- Padded w eb carry handle
- Tw o plastic D rings
- $\,\bullet\,$  Laptop sleeve dimensions: 12"h x 17.7"w x 1.6"d; fits most 16" laptops
- Dimensions: 18"h x 13"w x 7.5"dCapacity: 1,769 cu. in./29 L
- Weight: 0.8 lbs./0.4 kg

Note: Bags not intended for use by children 12 and under.

front

back