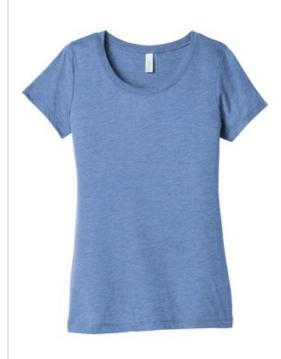

# BELLA+CANVAS <sup>®</sup> Women's Triblend Short Sleeve Tee. BC8413

- Slim fit
- Tear-away label
- Side seamed
- Triblend Colors: 3.8-ounce, 50/25/25 poly/Airlume combed and ring spun cotton/rayon, 40 singles
- Black Heather Triblend: 70/15/15 Airlume combed and ring spun cotton/poly/rayon