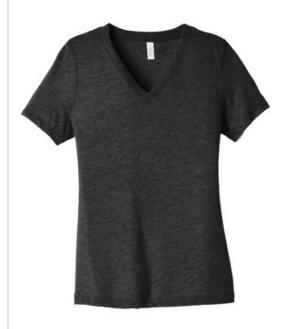

# BELLA+CANVAS® Women's Relaxed Triblend V-Neck Tee BC6415

- Relaxed fit
- Tear-away label
- Side seamed
- 3.8-ounce, 50/25/25 poly/Airlume combed and ring spun cotton/rayon, 40 singles