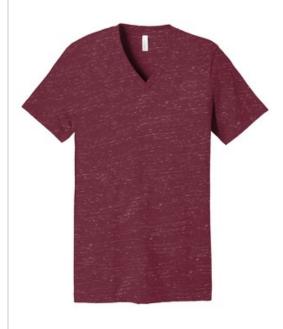

# **BELLA+CANVAS®** Unisex Textured Jersey V-Neck Tee BC3655

- Retail fit
- Tear-away label
- Side seamed
- Shoulder taping
- Marble Colors: 4-ounce, 91/9 poly/Airlume combed and ring spun cotton, 32 singles
- Slub Colors: 4-ounce, 50/37.5/12.5 poly/Airlume combed and ring spun cotton/rayon, 32 singles