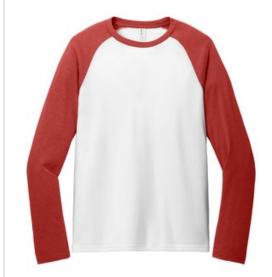

# Allmade<sup>®</sup> Unisex Tri-Blend Long Sleeve Colorblock Raglan AL6009

Feel your impact in this crazy-soft sustainable raglan that has had its total carbon footprint neutralized through Carbonfree<sup>®</sup> certification and uses an equivalent of up to 6 recycled plastic water bottles.

- 4.2-ounce, 50% recycled polyester/25% organic ring spun cotton/25% modal, 30 singles
- 1x1 rib knit neck
- Back neck taping
- Side seams
- Recycled tear-aw ay label

We start by reducing the product's impact by switching to at least 50% preferred materials. We then neutralize the total carbon footprint of each product in the C-FREE program-from the product's initial raw materials to its end-of-life-through