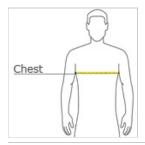

### HOW TO MEASURE

# CHEST WIDTH

Measure under the arm and around the fullest part of the chest with arms down, keeping tape horizontal.

#### SIZE CHART

|       | XS    | S     | М     | L     | XL    | 2XL   | 3XL   | 4XL   |
|-------|-------|-------|-------|-------|-------|-------|-------|-------|
| Chest | 32-34 | 35-37 | 38-40 | 41-43 | 44-46 | 47-49 | 50-53 | 54-57 |