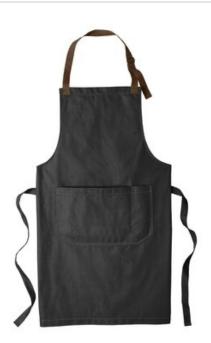

# Port Authority <sup>®</sup> Market Full-Length Bib Apron. A800

Craftsman styling creates a signature look in this apron that a perfect for bistros, pubs, cooking classes and more. The wrinkle-resistant fabric has a denim-like look which blends performance with style to make a sophisticated statement.

- 7-ounce, 60/40 cotton/poly yarn-dyed twill
- Adjustable contrast webbing neck strap with antique-finish metal slider
- Patch pocket, pen pocket
- Self-fabric waist ties
- Contrast stitch details
- Measures: 25"w x 34.5"l