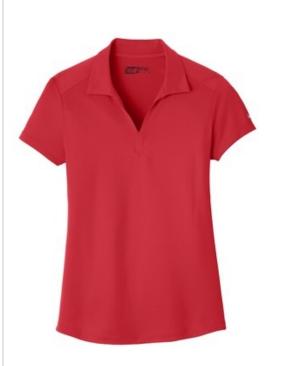

# Nike Ladies Dri-FIT Legacy Polo. 838957

A modern tribute to the unparalleled Nike heritage, this sophisticated polo has a subtle, grid-like texture and is engineered with Dri-FIT moisture management technology. Tailored for a feminine fit. Design details include a self-fabric collar with an open Y-neck placket and open hem sleeves. The contrast heat transfer Swoosh design trademark is on the left sleeve. Made of 4.2-ounce, 100% polyester Dri-FIT fabric.