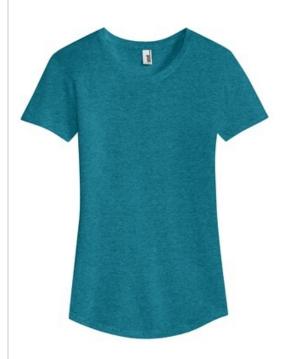

# Gildan<sup>®</sup> Ladies Tri-Blend Tee. 6750L

- 4.2-ounce, 50/25/25 poly/combed ring spun cotton/rayon
- Semi-fitted contoured silhouette with side seam
- TearAway<sup>™</sup> label
- Seamed collar
- Shoulder-to-shoulder taping
- Double-needle sleeves and curved bottom hem
- Please note: This product is transitioning from Anvil labels to Anvil by Gildan labels. Your order may contain a combination of both labels.