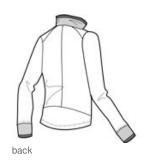

# Nike Ladies Dri-FIT 1/2-Zip Cover-Up. 578674

A boldly striped inner collar and reverse coil zipper give this cover-up an edge. Of course, it also performs with Dri-FIT moisture management technology. The design features a flat knit collar and cuffs and an open hem. Tailored for a feminine fit with shaped sleeve cuffs and a drop tail hem. The contrast Swoosh design trademark is embroidered on the left hem. Made of 8.3-ounce, 100% Dri-FIT polyester. CARE INSTRUCTIONS