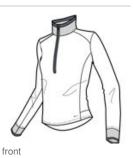

# Nike Ladies Dri-FIT 1/2-Zip Cover-Up. 578674

A boldly striped inner collar and reverse coil zipper give this cover-up an edge. Of course, it also performs with Dri-FIT moisture management technology. The design features a flat knit collar and cuffs and an open hem. Tailored for a feminine fit with shaped sleeve cuffs and a drop tail hem. The contrast Swoosh design trademark is embroidered on the left hem. Made of 8.3-ounce, 100% Dri-FIT polyester. CARE INSTRUCTIONS