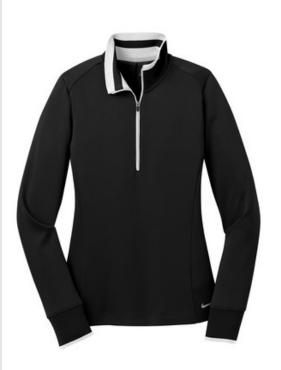

# Nike Ladies Dri-FIT 1/2-Zip Cover-Up. 578674

A boldly striped inner collar and reverse coil zipper give this cover-up an edge. Of course, it also performs with Dri-FIT moisture management technology. The design features a flat knit collar and cuffs and an open hem. Tailored for a feminine fit with shaped sleeve cuffs and a drop tail hem. The contrast Swoosh design trademark is embroidered on the left hem. Made of 8.3-ounce, 100% Dri-FIT polyester. CARE INSTRUCTIONS