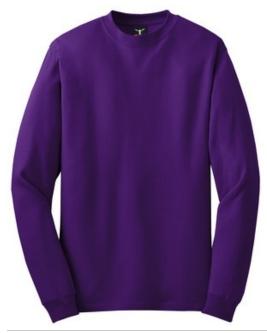

# 100% Cotton Long Sleeve T-Shirt. 5186

- 6.1-ounce, 100% ring spun cotton
- 99/1 cotton/poly (Ash)
- 90/10 cotton/poly (Light Steel)
- Tear-away label
- Lay-flat collar
- Coverseamed neck
- Double-needle neck and hem
- Shoulder-to-shoulder taping
- Rib knit cuffs