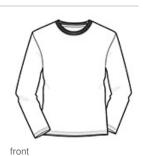

## Gildan Performance<sup>®</sup> Long Sleeve T-Shirt. 42400

- 5-ounce, 100% polyester jersey knit
- Moisture-wicking
- Anti-odor properties
- Tearaway label
- Seamed single-needle 3/4" collar
- Double-needle sleeves and bottom hem