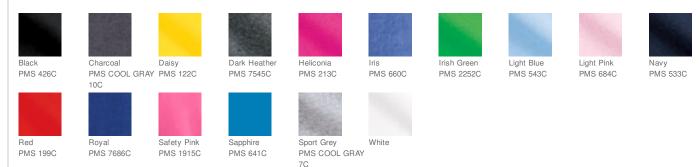

Heather, Safety Green, Safety Pink)
- Non-topstitched, classic width, rib collar
- Taped neck and shoulders
- Feminine-inspired styling

Due to the nature of 50/50 cotton/poly neon fabrics, special care must be taken throughout the printing process.

#### **CARE INSTRUCTIONS**

Machine wash warm, inside out, with like colors. Only nonchlorine bleach. Tumble dry medium. Do not iron if decorated. Do not dry clean.



front



Purple

PMS 2112C

#### HOW TO MEASURE



### BUST

Measure under the arm and around the fullest part of the bust with arms down, keeping tape horizontal.

SIZE CHART

|      | XS  | S   | M    | L     | XL    | 2XL   | 3xI   |
|------|-----|-----|------|-------|-------|-------|-------|
| Size | 0/2 | 4/6 | 8/10 | 12/14 | 16/18 | 20/22 | 24/26 |

## COLOR INFORMATION



\*Not all sizes are available in every color.