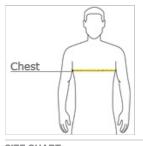

HOW TO MEASURE

CHEST WIDTH

Measure under the arm and around the fullest part of the chest with arms down, keeping tape horizontal.

## SIZE CHART

|       | 5XL   | 5XL   | S     | S     | М     | М     | L     | L     | XL    | XL    | 2XL   | 3XL   | 3XL   | 4XL   | 4XL   |
|-------|-------|-------|-------|-------|-------|-------|-------|-------|-------|-------|-------|-------|-------|-------|-------|
| Chest | 62-64 | 62-64 | 34-36 | 34-36 | 38-40 | 38-40 | 42-44 | 42-44 | 46-48 | 46-48 | 50-52 | 54-56 | 54-56 | 58-60 | 58-60 |