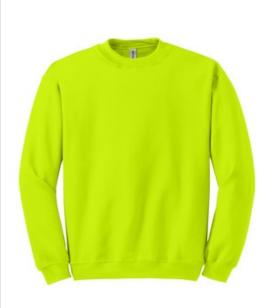

## Heavy Blend™ Crewneck Sweatshirt. 18000

- 8-ounce, 50/50 cotton/poly
- Double-needle stitching at waistband and cuffs
- 1x1 rib knit collar, cuffs and waistband with spandex

Due to the nature of 50/50 cotton/poly neon fabrics, special care must be taken throughout the printing process.