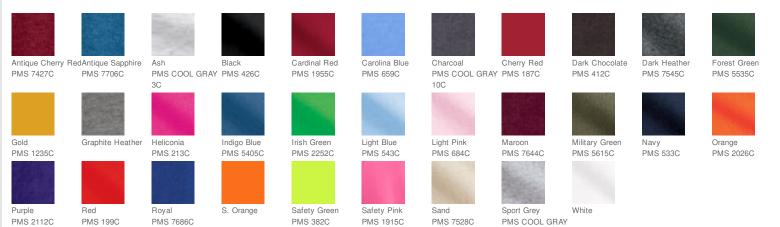

cotton/poly
- Double-needle stitching at waistband and cuffs
- 1x1 rib knit collar, cuffs and waistband with spandex

Due to the nature of 50/50 cotton/poly neon fabrics, special care must be taken throughout the printing process.





HOW TO MEASURE



CHEST WIDTH

Measure under the arm and around the fullest part of the chest with arms down, keeping tape horizontal.

## SIZE CHART

|       | 5XL   | 5XL   | S     | S     | М     | М     | L     | L     | XL    | XL    | 2XL   | 3XL   | 3XL   | 4XL   | 4XL   |
|-------|-------|-------|-------|-------|-------|-------|-------|-------|-------|-------|-------|-------|-------|-------|-------|
| Chest | 62-64 | 62-64 | 34-36 | 34-36 | 38-40 | 38-40 | 42-44 | 42-44 | 46-48 | 46-48 | 50-52 | 54-56 | 54-56 | 58-60 | 58-60 |

## COLOR INFORMATION



7C

\*Not all sizes are available in every color.