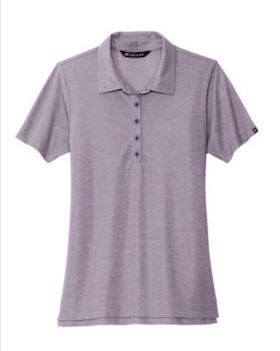

# **TravisMathew Ladies Oceanside Heather Polo TM1WW002**

Do you hear the ocean calling? You will in this heathered beauty. Lightweight, with moisture-dispersing technology, this wrinkle-resistant polo dries quickly-taking you from the boardwalk to the boardroom with true TravisMathew style.

- 4.1-ounce, 57/43 cotton/polyester
- Easy wash and wear
- Self-fabric collar
- Five-button placket with dyed-to-match buttons
- TM logo woven label at left sleeve
- Open hem sleeves