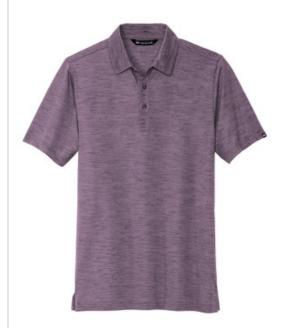

# **TravisMathew Auckland Slub Polo TM1MW451**

A necessity for any guy on the move, this Kiwi-approved polo combines 4-way stretch with superior wrinkle resistance and quick-drying technology to deliver a lasting impression.

- 4.4-ounce, 63/37 polyester/cotton slub
- Easy wash and wear
- Built-in collar stays for the perfect shape
- Three-button placket
- TM logo woven label at left sleeve
- TravisMathew logo at center back neck
- Open hem sleeves