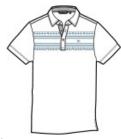

# **TravisMathew Monterey Chest Stripe Polo** TM1MW450

Embrace SoCal style with this supremely comfortable, quick-drying, wrinkle-resistant polo. Complete with micro-dot chest stripes, this lightweight, breathable polo also has stretch to keep things moving.

- 4.6-ounce, 51/49 cotton/polyester
- Easy wash and wear
- Built-in collar stays for the perfect shape
- Three-button placket with subtle contrasting placket trim
- Embroidered TM logo on left chest
- Open hem sleeves