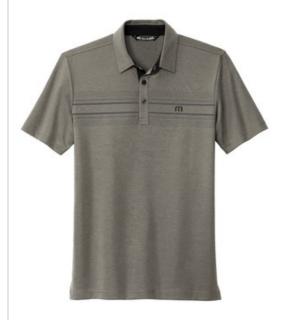

# **TravisMathew Monterey Chest Stripe Polo** TM1MW450

Embrace SoCal style with this supremely comfortable, quick-drying, wrinkle-resistant polo. Complete with micro-dot chest stripes, this lightweight, breathable polo also has stretch to keep things moving.

- 4.6-ounce, 51/49 cotton/polyester
- Easy wash and wear
- Built-in collar stays for the perfect shape
- Three-button placket with subtle contrasting placket trim
- Embroidered TM logo on left chest
- Open hem sleeves