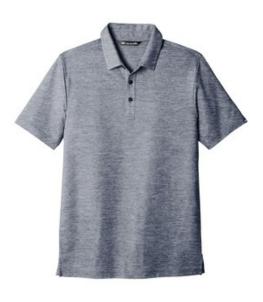

# TravisMathew Oceanside Heather Polo. **TM1MU412**

Do you hear the ocean calling? You will in this heathered beauty. Lightweight, with moisture-dispersing technology, this wrinkle-resistant polo dries quickly, taking you from the boardwalk to the boardroom with true TravisMathew style.

- 4.1-ounce, 57/43 cotton/polyester
- Self-fabric collar
- Three-button placket with dyed-to-match buttons
- TM logo woven label at left sleeve
- Open hem sleeves