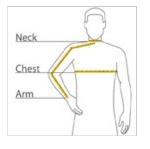

#### HOW TO MEASURE

# CHEST WIDTH

Measure under the arm and around the fullest part of the chest with arms down, keeping tape horizontal.

# NECK

Measure around the fullest part of the neck at the base.

#### ARM

Place hand on hip. Start at the center of the back of the neck and measure across the shoulder, to the elbow, and then down to the wrist.