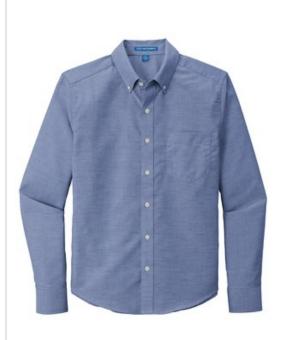

# Port Authority <sup>®</sup> Untucked Fit SuperPro <sup>™</sup> Oxford S651

Look your best in a tried-and-true oxford that performs. Designed to resist and release stains, our SuperPro Oxford has a soft hand and a wrinkle-free finish to keep you looking neat and professional all day long.

- 4.6-ounce, 60/40 cotton/poly
- A slim (but not tight) fit that sits closer to the body
- Button-down collar
- Pearlized buttons
- Left chest
- Rounded adjustable cuffs
- Shortened front and back hem for balanced, untucked wear