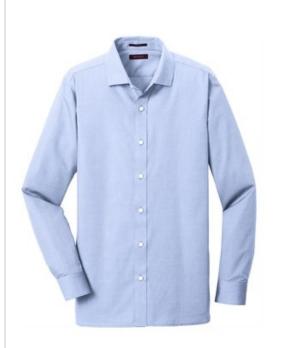

# Red House <sup>®</sup> Slim Fit Nailhead Non-Iron Shirt. **RH390**

For those who prefer a slim (but not tight) fit that sits closer to the body. Thoroughly updated, this crisp nailhead shirt has a silky feel and a wrinkle-resistant finish for exceptional noniron performance. 4-ounce, 60/40 cotton/polyester with pucker-free taped seams and RH engraved buttons to elevate the office-ready look. Open collar with removable stays. Mitered adjustable cuffs.