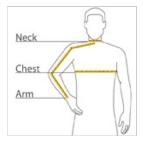

#### HOW TO MEASURE

# CHEST WIDTH

Measure under the arm and around the fullest part of the chest with arms down, keeping tape horizontal.

## NECK

Measure around the fullest part of the neck at the base.

### ARM

Place hand on hip. Start at the center of the back of the neck and measure across the shoulder, to the elbow, and then down to the wrist.

#### SIZE CHART

|       | XS          | S           | М           | L           | XL          | 2XL         |
|-------|-------------|-------------|-------------|-------------|-------------|-------------|
| Chest | 32-34       | 35-37       | 38-40       | 41-43       | 44-46       | 47-49       |
| Neck  | 14 1/2 - 15 | 15 - 15 1/2 | 15 1/2 - 16 | 16 - 16 1/2 | 16 1/2 - 17 | 17 - 17 1/2 |
| Arm   | 30 1/2      | 32          | 34          | 35          | 36 1/2      | 37 1/2      |