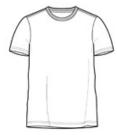

## District<sup>®</sup> Perfect Blend<sup>®</sup>Tee. DM108

Enjoy 100% pure tee perfection from the softest 50/50 blend.

- 4.3-ounce, 50/50 ring spun combed cotton/poly, 30 singles
- 90/10 ring spun combed cotton/poly (Light Heather Grey)
- 1x1 rib knit neck
- Shoulder to shoulder taping