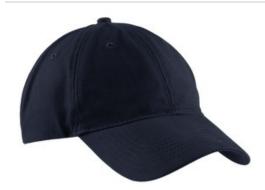

# Port & Company<sup>®</sup> Brushed Twill Low Profile Cap. CP77

The great classic look and lightweight feel make this cap an all-around favorite.

• Fabric: 100% brushed cotton twill

Structure: Unstructured

Profile: LowPanels: 6

• Closure: Self-fabric slide closure

front

back