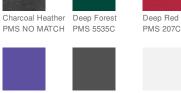

1 cotton/poly (Ash)
- 90/10 cotton/poly (Light Steel)
- Double-needle coverseamed crewneck
- Lay-flat collar
- Tag-free label
- Shoulder-to-shoulder taping
- Double-needle sleeves and hem

Please note: This product is transitioning from tag-free labels to tearaway labels. Your order may contain a combination of both.





back

HOW TO MEASURE



CHEST WIDTH

Measure under the arm and around the fullest part of the chest with arms down, keeping tape horizontal.

## SIZE CHART

|       | S     | S     | М     | М     | L     | L     | XL    | XL    | 2XL   | 3XL   | 3XL   |
|-------|-------|-------|-------|-------|-------|-------|-------|-------|-------|-------|-------|
| Chest | 34-36 | 34-36 | 38-40 | 38-40 | 42-44 | 42-44 | 46-48 | 46-48 | 50-52 | 54-56 | 54-56 |

## COLOR INFORMATION

















PMS 172C



PMS 283C

PMS 656C

PMS 289C