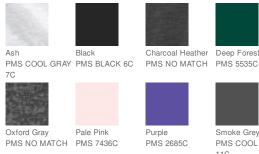

9/1 cotton/poly (Ash)
- 90/10 cotton/poly (Light Steel)
- Double-needle coverseamed crewneck
- Lay-flat collar
- Tag-free label
- Shoulder-to-shoulder taping
- Double-needle sleeves and hem

Please note: This product is transitioning from tag-free labels to tearaway labels. Your order may contain a combination of both.





back

HOW TO MEASURE



CHEST WIDTH

Measure under the arm and around the fullest part of the chest with arms down, keeping tape horizontal.

## SIZE CHART

|       | S     | S     | М     | М     | L     | L     | XL    | XL    | 2XL   | 3XL   | 3XL   |
|-------|-------|-------|-------|-------|-------|-------|-------|-------|-------|-------|-------|
| Chest | 34-36 | 34-36 | 38-40 | 38-40 | 42-44 | 42-44 | 46-48 | 46-48 | 50-52 | 54-56 | 54-56 |

## COLOR INFORMATION

















PMS 172C



PMS 283C

PMS 656C

PMS 289C